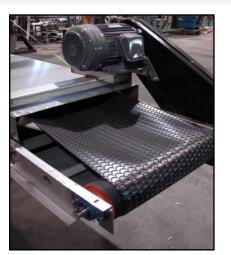

## QUALITY & DEPENDABILITY

304 Stainless Steel fabrication, heavy duty and high quality drive components.

## STANDARD FEATURES

\*18", 24" or 30" belt sizes \*Premium Efficiency 3-phase motor \*Rubber lagged & crowned rollers \*Grease packed take-ups \*Industrial Grade Bearings \*Tri-roll assemblies with

Stainless Steel feet