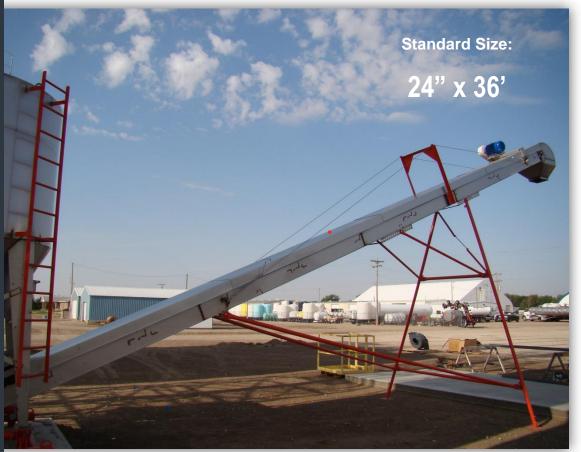

## STANDARD FEATURES

\*18", 24" or 30" belt sizes \*Premium Efficiency 3-phase motor \*Rubber lagged & crowned rollers \*Grease packed take-ups \*Industrial Grade Bearings \*Tri-roll assemblies with

Stainless Steel feet

\*Heavy duty A-frame stand

#### OPTIONS

\*Underslung Drive \*Chevron or Crescent belting \*Adjustable discharge sock