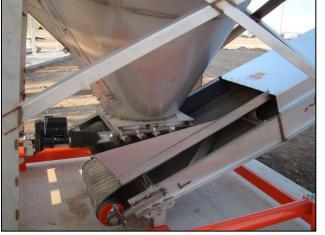

## STANDARD FEATURES

\*18", 24" or 30" belt sizes \*Premium Efficiency 3-phase motor \*Rubber lagged & crowned rollers \*Grease packed take-ups \*Industrial Grade Bearings \*Tri-roll assemblies with

Stainless Steel feet

#### OPTIONS

\*Underslung Drive \*Chevron or Crescent belting \*Adjustable discharge sock